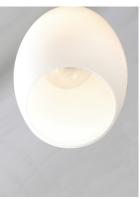

## PRODUCT DESCRIPTION

Heavy rectangular tubing support tall scale Satin White glass shades that creates an upscale forged look at a builder price. Available in your choice of Textured Black or Satin Nickel, this collection is complete enough to do the entire home.



\*max overall height of fixture

#### **MEASUREMENTS**

DIMENSION : 5" L x 5" W x 9" H MAX OAH : 47.75" OAH

CANOPY : 4.5" W x 0.75" H x 4.5" L

HANGING WEIGHT : 2.43 lb

## LAMPING

INPUT VOLTAGE : 120V

BULB : 1 x 60W Incandescent E26 Medium, 60W Total

BULB INCLUDED : (Not Included)

DIMMABLE : Yes

## **FINISHES OPTION**

Satin Nickel (SN)

Textured Black (TXB)

# GLASS

Satin White SW

### MATERIAL

Steel, Opal Glass

### **RATINGS**

cETLus Dry Location



### **ADDITIONAL**

ADJUSTABLE
OPERATING TEMPERATURE:
-20°C (