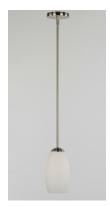

## PRODUCT DESCRIPTION

Heavy rectangular tubing support tall scale Satin White glass shades that creates an upscale forged look at a builder price. Available in your choice of Textured Black or Satin Nickel, this collection is complete enough to do the entire home.

## **FINISHES OPTION**

Satin Nickel (SN)

Textured Black (TXB)