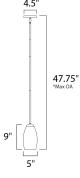

\*max overall height of fixture

#### **MEASUREMENTS**

DIMENSION : 5" L x 5" W x 9" H MAX OAH : 47.75" OAH

CANOPY : 4.5" W x 0.75" H x 4.5" L

HANGING WEIGHT : 2.43 lb